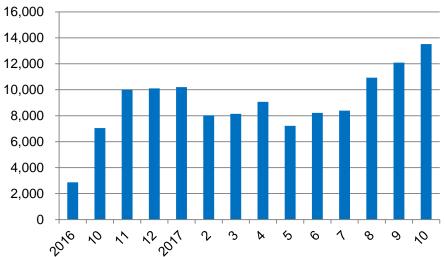

Volume of Boyue** 



**Engine:** 1.8T, 2.0L **Transmissions**: 6MT, 6AT

**Dimension:** 4519/1831/1694

Wheelbase: 2670

Power: 135Kw (1.8T) Max. Torque: 285/1500-4000

N.m/rpm(1.8T)

**MSRP:** RMB98,800-157,800



## **Key Model – Emgrand GS**







**Engine:** 1.3T, 1.8L **Transmissions**: 6DCT, 6MT

**Dimension:** 4440/1833/1560

Wheelbase: 2700

 Power:
 95kw/5500rpm (1.3T)

 Max. Torque:
 185/1750-4500N.m/rpm

 MSRP:
 RMB77,800-108,800



## **Key Model – Vision SUV**



#### **Monthly Sales Volume of Vision SUV**



**Engine:** 1.3T, 1.8L **Transmissions**: 8CVT, 5MT

**Dimension:** 4500/1834/1707

Wheelbase: 2661

 Power:
 98kw/5500rpm (1.3T)

 Max. Torque:
 185/2000-4500N.m/rpm

 MSRP:
 RMB81,900-101,900



# **Key Model – Emgrand GL**



#### Monthly Sales Volume of Emgrand GL



**Engine:** 1.3T, 1.8L **Transmissions:** 6DCT, 6MT

**Dimension:** 4825/1802/1478

Wheelbase: 2700

Power: 95kw/5500rpm (1.3T) Max. Torque: 185/1750-4500N.m/rpm

MSRP: RMB78,800-113,800



## **New Energy Strategy**



Energy Efficiency < 5.0L/100Km by 2020



Affordable PHEVs at Prices of Traditional Cars



New Energy Vehicles = 90% of Total Sales

(PHEV/HEV:65% EV:35%)



Successful Development of Hydrogen/Metal Fuel Battery Vehicles



Leading New Energy, Smart Car and Light Weight Technologies

Power/Torque: 95kw/250Nm

Top Speed: 140km/h

Acceleration: 4.3s (0-50km/h)

Range: 330km @ 60km/h

Range: 253km (combined)

Battery Capacity: 45kWh (NCM)

Two Charging Ports: Slow (14 hours) / Fast (48 minutes)



#### **Monthly Sales Volume of Emgrand EV**



### **New Products**

2017 sal