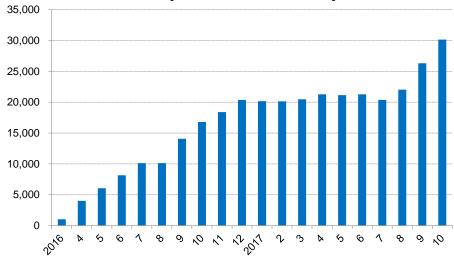

**Exports:** 9,732 units -48% YoY

A-segment Sedans
(New Emgrand+Vision+Emgrand GS/GL)

536,099 units +55% YoY



SUVs (Vision SUV+Boyue)

323,581 units +185% YoY





### **Sales Performance**

Jan. 2011 - Oct. 2017

#### **Monthly Sales Volume**



#### **Domestic Sales Volume (3MMA+/-%)**



## **Key Model – New Emgrand & Vision**





**Monthly Sales Volume of New Emgrand** 

**Monthly Sales Volume of Vision** 







# CHINA CAR OF THE YEAR 中国年度车

## **Key Model – GC9**

#### **Monthly Sales Volume of GC9**





**Engine:** 1.8T, 2.0L

**Transmissions**: 6AT

**Dimension:** 4956/1861/1513

Wheelbase: 2850

**Power:** 163Kw (1.8T) **Max. Torque:** 250/1500-4500

N.m/rpm(1.8T)

**MSRP:** RMB129,800-176,800



JLE-4G18TD



# **Key Model – Boyue**



**Monthly Sales Volume of Boyue** 



**Engine:** 1.8T, 2.0L **Transmissions**: 6MT, 6AT

**Dimension:** 4519/1831/1694

Wheelbase: 2670

Power: 135Kw (1.8T) Max. Torque: 285/1500-4000

N.m/rpm(1.8T)

**MSRP:** RMB98,800-157,800



## **Key Model – Emgrand GS**







**Engine:** 1.3T, 1.8L **Transmissions**: 6DCT, 6MT

**Dimension:** 4440/1833/1560

Wheelbase: 2700

 Power:
 95kw/5500rpm (1.3T)

 Max. Torque:
 185/1750-4500N.m/rpm

 MSRP:
 RMB77,800-108,800



## **Key Model – Vision SUV**



#### **Monthly Sales Volume of Vision SUV**



**Engine:** 1.3T, 1.8L **Transmissions**: 8CVT, 5MT

**Dimension:** 4500/1834/1707

Wheelbase: 2661

 Power:
 98kw/5500rpm (1.3T)

 Max. Torque:
 185/2000-4500N.m/rpm

 MSRP:
 RMB81,900-101,900



# **Key Model – Emgrand GL**



#### Monthly Sales Volume of Emgrand GL



**Engine:** 1.3T,