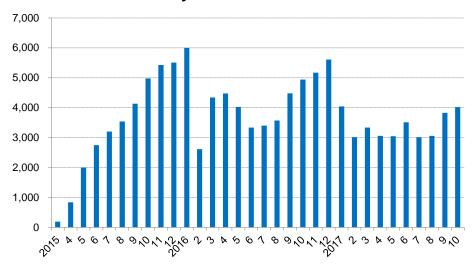

### **Sales Performance**

Jan. 2011 - Oct. 2017

#### **Monthly Sales Volume**

#### **Domestic Sales Volume (3MMA+/-%)**