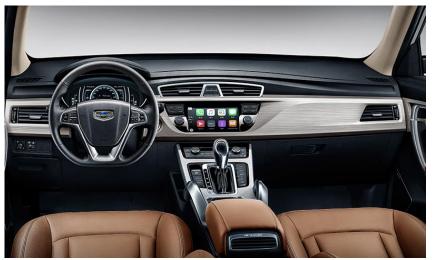

## **Key Model – GC9**

#### **Monthly Sales Volume of GC9**

**Engine:** 1.8T, 2.0L

**Transmissions**: 6AT

**Dimension:** 4956/1861/1513

Wheelbase: 2850

**Power:** 163Kw (1.8T) **Max. Torque:** 250/1500-4500

N.m/rpm(1.8T)

**MSRP:** RMB129,800-176,800