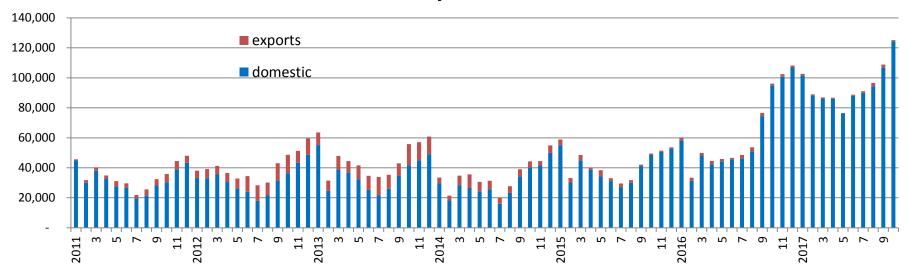

# 吉利芝車控股有限公司

**GEELYAUTOMOBILE HOLDINGS LIMITED** 

# **Corporate Presentation**

November 2017

www.geelyauto.com.hk

## **Sales Performance**

Jan.- Oct. 2017

Overall: 952,226 units, +72% YoY

**Domestic:** 942,494 units +76% YoY

**Exports:** 9,732 units -48% YoY

A-segment Sedans
(New Emgrand+Vision+Emgrand GS/GL)

536,099 units +55% YoY



SUVs (Vision SUV+Boyue)

323,581 units +185% YoY





### **Sales Performance**

Jan. 2011 - Oct. 2017

#### **Monthly Sales Volume**



#### **Domestic Sales Volume (3MMA+/-%)**



## **Key Model – New Emgrand & Vision**





**Monthly Sales Volume of New Emgrand** 

**Monthly Sales Volume of Vision** 







# CHINA CAR OF THE YEAR 中国年度车

## **Key Model – GC9**

#### **Monthly Sales Volume of GC9**





**Engine:** 1.8T, 2.0L

**Transmissions**: 6AT

**Dimension:** 4956/1861/1513

Wheelbase: 2850

**Power:** 163Kw (1.8T) **Max. Torque:** 250/1500-4500

N.m/rpm(1.8T)

**MSRP:** RMB129,800-176,800



JLE-4G18TD



# **Key Model – Boyue**



**Monthly Sales Volume of Boyue** 



**Engine:** 1.8T, 2.0L **Transmissions**: 6MT, 6AT

**Dimension:** 4519/1831/1694

Wheelbase: 2670

Power: 135Kw (1.8T) Max. Torque: 285/1500-4000

N.m/rpm(1.8T)

**MSRP:** RMB98,800-157,800



## **Key Model – Emgrand GS**







**Engine:** 1.3T,