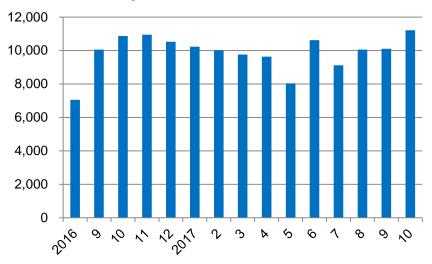

# **Key Model – Boyue**

**Monthly Sales Volume of Boyue** 

**Engine:** 1.8T, 2.0L **Transmissions**: 6MT, 6AT

**Dimension:** 4519/1831/1694

Wheelbase: 2670

Power: 135Kw (1.8T) Max. Torque: 285/1500-4000

N.m/rpm(1.8T)