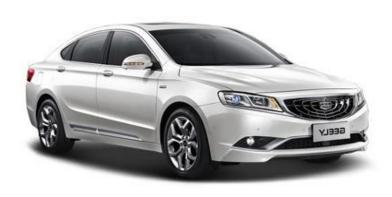

## **Key Model – GC9**

#### **Monthly Sales Volume of GC9**

**Engine:** 1.8T, 2.0L

**Transmissions**: 6AT

**Dimension:** 4956/1861/1513

Wheelbase: 2850

**Power:** 163Kw (1.8T) **Max. Torque:** 250/1500-4500

N.m/rpm(1.8T)

**MSRP:** RMB129,800-176,800