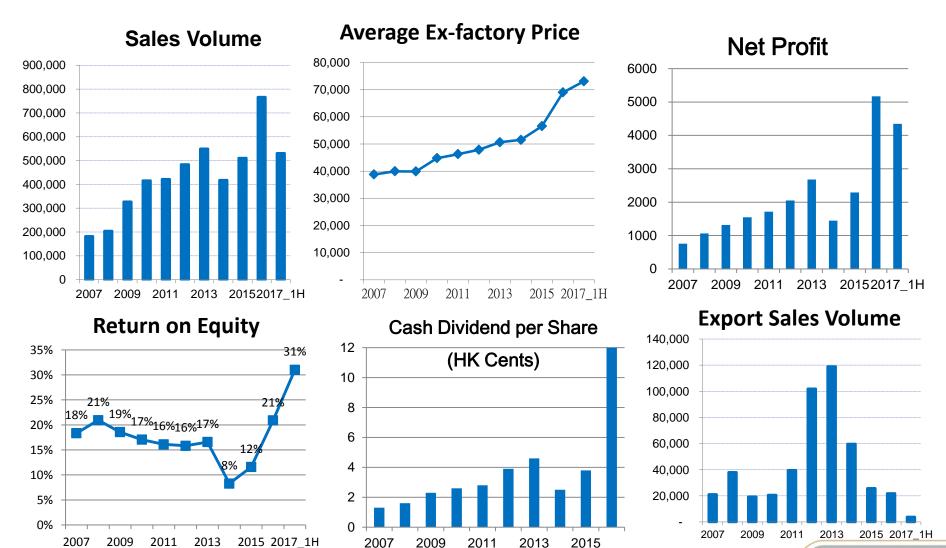

# **Geely Automobile in Figures**

| Year started:             | 1998                                                                                                         |
|---------------------------|--------------------------------------------------------------------------------------------------------------|
| Total workforce:          | 35,100 (on Dec. 31st, 2016)                                                                                  |
| Manufacturing facilities: | 9 plants in China + 1 JV plant in Belarus                                                                    |
| Products:                 | 10 major models under 5 platforms                                                                            |
| Distribution network:     | More than 920 dealers in China;<br>24 sales agents, 489 sales and service<br>outlets in 23 oversea countries |
| 2016 sales volume:        | 765,970 units (97% in China market)                                                                          |
| 2016 revenues:            | US\$7.9 billion                                                                                              |
| Market Capitalization:    | US\$30.3 billion (on Nov 9th, 2017)                                                                          |
|                           |                                                                                                              |