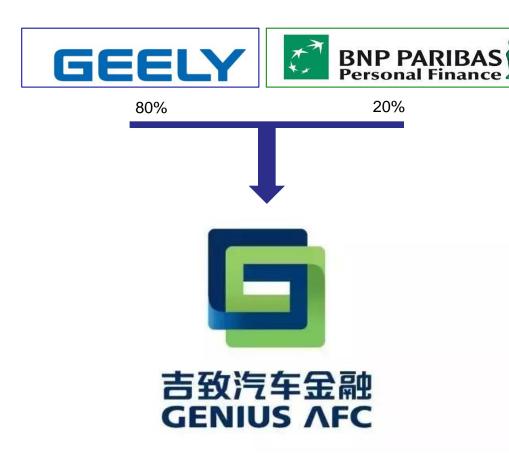

## **Auto Finance Joint Venture**

- Located in Shanghai
- RMB900m registered capital
- Commenced operation in September 2015
- Wholesales financing solutions to dealers
- Retail financing solutions to end-customers
- Focusing on Tier-1 & -2 cities initially
- Supporting both Geely and Volvo Car brands
- Progressively covering the whole China market