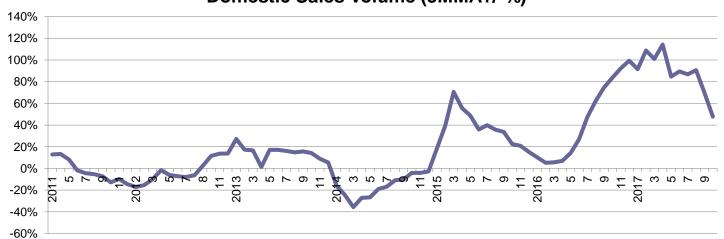

### **Sales Performance**

Jan. 2011 - Oct. 2017

#### **Domestic Sales Volume (3MMA+/-%)**