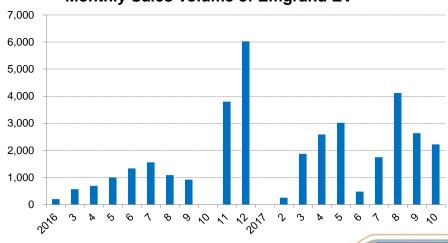

hly Sales Volume of Emgrand GL



**Engine:** 1.3T, 1.8L **Transmissions:** 6DCT, 6MT

**Dimension:** 4825/1802/1478

Wheelbase: 2700

Power: 95kw/5500rpm (1.3T) Max. Torque: 185/1750-4500N.m/rpm

MSRP: RMB78,800-113,800



## **New Energy Strategy**



Energy Efficiency < 5.0L/100Km by 2020



Affordable PHEVs at Prices of Traditional Cars



New Energy Vehicles = 90% of Total Sales

(PHEV/HEV:65% EV:35%)



Successful Development of Hydrogen/Metal Fuel Battery Vehicles



Leading New Energy, Smart Car and Light Weight Technologies

Power/Torque: 95kw/250Nm

Top Speed: 140km/h

Acceleration: 4.3s (0-50km/h)

Range: 330km @ 60km/h

Range: 253km (combined)

Battery Capacity: 45kWh (NCM)

Two Charging Ports: Slow (14 hours) / Fast (48 minutes)



#### **Monthly Sales Volume of Emgrand EV**



### **New Products**

2017 sales volume target revised at 1,100,000 unis (+44% over 2016)

- Two new Compact SUVs, including Vision X1, Vision X3 launched
- New Crossover model Geely S1
- Upgraded versions of existing major models
- New HEV, PHEV models
- First batch of new models from CMA (Compact Modular Architecture) platform, developed jointly by Volvo Car and Geely Auto.



## Lynk & Co

- Global brand, Global manufacturing, European design & technologies, Innovative business model
- JV with 5:3:2 shareholiding structure of the listed code, Volvo Car and the parent group
- Flexible subscription and outright purchase packages
- Equipped with efficient car sharing technologies
- Supplement current market coverage by Geely (mass) and Volvo brands (premium), targeting at global high-end