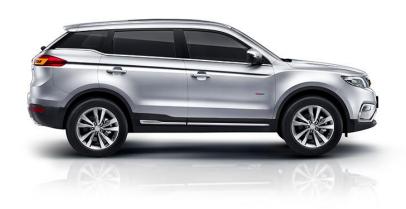

## **Key Model – GC9**

#### **Monthly Sales Volume of GC9**

**Engine:** 1.8T, 2.0L

**Transmissions**: 6AT

**Dimension:** 4956/1861/1513

Wheelbase: 2850

**Power:** 163Kw (1.8T) **Max. Torque:** 250/1500-4500

N.m/rpm(1.8T)

**MSRP:** RMB129,800-176,800